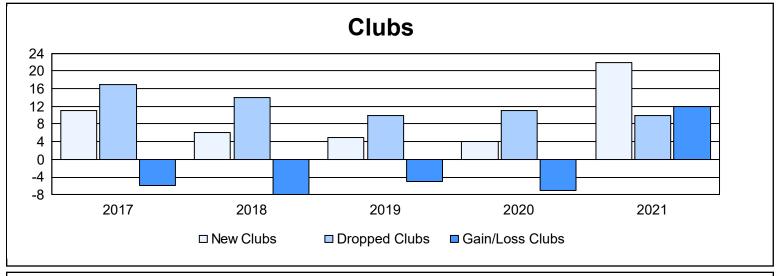

District 321 D

As of June 2021 Cumulative

| Year      | New<br>Clubs | Dropped<br>Clubs | Gain/<br>Loss<br>Clubs | New<br>Members | Charter<br>Members | Reinstate<br>Members | Transfer<br>Members | Total<br>Member<br>Added | Total<br>Members<br>Dropped | Gain/<br>Loss<br>Members |
|-----------|--------------|------------------|------------------------|----------------|--------------------|----------------------|---------------------|--------------------------|-----------------------------|--------------------------|
| 2016-2017 | 11           | 17               | -6                     | 1,308          | 419                | 257                  | 34                  | 2,018                    | 1,507                       | 511                      |
| 2017-2018 | 6            | 14               | -8                     | 789            | 198                | 120                  | 22                  | 1,129                    | 1,536                       | -407                     |
| 2018-2019 | 5            | 10               | -5                     | 416            | 151                | 181                  | 14                  | 762                      | 1,223                       | -461                     |
| 2019-2020 | 4            | 11               | -7                     | 348            | 141                | 165                  | 30                  | 684                      | 1,010                       | -326                     |
| 2020-2021 | 22           | 10               | 12                     | 450            | 571                | 100                  | 6                   | 1,127                    | 1,013                       | 114                      |
| Average   | 10           | 12               | -3                     | 662            | 296                | 165                  | 21                  | 1,144                    | 1,258                       | -114                     |