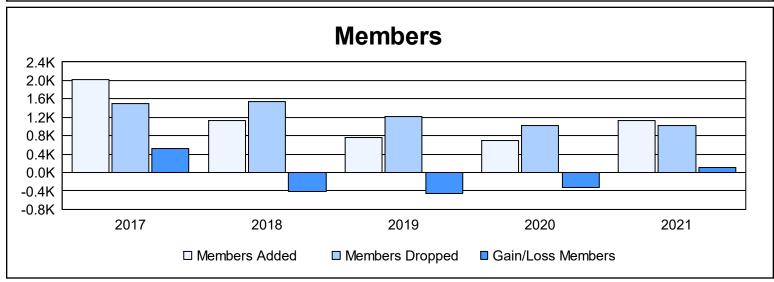

District 321 D

As of June 2021 Cumulative

| Year      | New<br>Clubs | Dropped<br>Clubs | Gain/<br>Loss<br>Clubs | New<br>Members | Charter<br>Members | Reinstate<br>Members | Transfer<br>Members | Total<br>Member<br>Added | Total<br>Members<br>Dropped | Gain/<br>Loss<br>Members |
|-----------|--------------|------------------|------------------------|----------------|--------------------|----------------------|---------------------|--------------------------|-----------------------------|--------------------------|
| 2016-2017 | 11           | 17               | -6                     | 1,308          | 419                | 257                  | 34                  | 2,018                    | 1,507                       | 511                      |
| 2017-2018 | 6            | 14               | -8                     | 789            | 198                | 120                  | 22                  | 1,129                    | 1,536                       | -407                     |
| 2018-2019 | 5            | 10               | -5                     | 416            | 151                | 181                  | 14                  | 762                      | 1,223                       | -461                     |
| 2019-2020 | 4            | 11               | -7                     | 348            | 141                | 165                  | 30                  | 684                      | 1,010                       | -326                     |
| 2020-2021 | 22           | 10               | 12                     | 450            | 571                | 100                  | 6                   | 1,127                    | 1,013                       | 114                      |
| Average   | 10           | 12               | -3                     | 662            | 296                | 165                  | 21                  | 1,144                    | 1,258                       | -114                     |